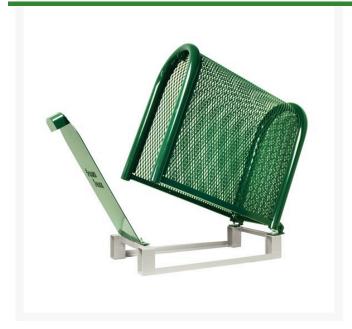

## **Details**

The most secure GuardShack enclosure designed with schedule 40 steel pipe and expanded metal cage with only one lock needed. The body with hinged gate design allows for full use of internal dimensions. The deluxe integrated Lock Shield Bracket provides added protection from bolt cutters. All mounting points are internal and cannot be accessed unless the cage is opened. Only a 3/8" gap between the pad and enclosure. For maximum security and easy installation, the optional ES-2, RGSE1027, enclosure setter is optional. Simply bolt the cage to the setter with the provided hardware, set in wet concrete and walk away. 10"W x 24"H x 30"L. Forest Green.

- Most secure closure
- Stainless steel hardware
- Lock Shield Brackets protect against bolt cutters
- All mounting points internal
- Covers over 4 dozen types and sizes of backflows
- Hinged body with gate design