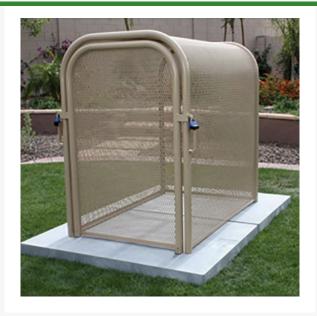

## Hinged w/Gate Enclosure - 38x60x58 Tan

RGSE1022TN

## **Details**

The N Pattern enclosure is designed for angle pattern backflows but also works well covering pumps and other equipment. Large air-vacuum-relief valves easily fit inside these units for example. Mounting hardware included. Powder coated steel framework. Hinged with gate. Woodland Tan. Made in U.S.A.

- Designed for angle pattern backflow assemblies
- Powder coated steel framework
- No sharp edges or corners
- Install with EncPad Enclosure Pad or concrete base
- Mounting hardware included
- Made in the U.S.A.

## **Specifications**

Manufacturer GuardShack

Color Tan

Internal Dimensions 38x60x58 in