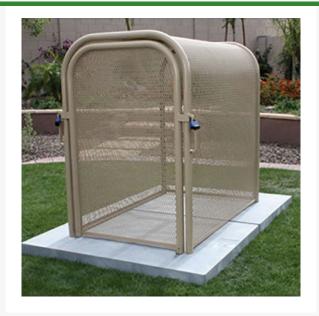

## Hinged w/Gate Enclosure - 38x60x47

RGSE1021TN

## **Details**

The N Pattern enclosure is designed for angle pattern backflows but also works well covering pumps and other equipment. Large air-vacuumrelief valves easily fit inside these units for example. Mounting hardware included. Powder coated steel framework. Hinged with gate. 38"W x 60"H x 47"L. Woodland Tan. Made in U.S.A.

- Designed for angle pattern backflow assemblies
- Powder coated steel framework
- No sharp edges or corners
- Install with EncPad Enclosure Pad or concrete base
- Mounting hardware included
- Made in U.S.A.

## **Specifications**

Manufacturer GuardShack

Color Tan

Internal Dimensions 38x60x47 in