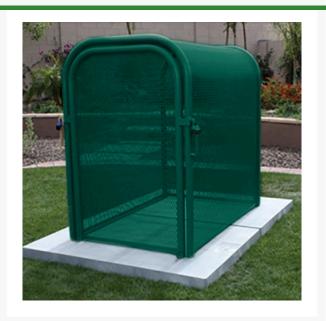

## Hinged w/Gate Enclosure - 38x60x47 Green RGSE1021FG

## Details

The N Pattern enclosure is designed for angle pattern backflows but also works well covering pumps and other equipment. Large air-vacuumrelief valves easily fit inside these units for example. Mounting hardware included. Powder coated steel framework. Hinged with gate. 3"W x 60"H x 47"L. Forest Green. Made in U.S.A.

- Designed for angle pattern backflow assemblies
- Powder coated steel framework
- No sharp edges or corners
- Install with EncPad Enclosure Pad or concrete base
- Mounting hardware included
- Made in U.S.A.