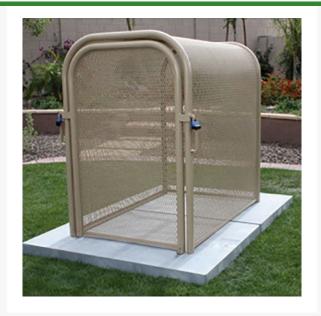

## Hinged w/Gate Enclosure - 30x48x47

RGSE1020TN

## **Details**

The N Pattern enclosure is designed for angle pattern backflows but also works well covering pumps and other equipment. Large air-vacuumrelief valves easily fit inside these units for example. Mounting hardware included. Powder coated steel framework. Hinged with gate. 30"W x 48"H x 47"L. Woodland Tan. Made in U.S.A.

- Designed for angle pattern backflows
- Powder coated steel framework
- No sharp edges or corners
- Install with EncPad Enclosure Pad or concrete base
- Mounting hardware included
- Made in U.S.A.