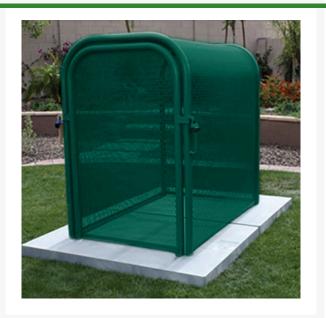

## Hinged w/Gate Enclosure - 30x48x47 Green RGSE1020FG

## Details

The N Pattern enclosure is designed for angle pattern backflows but also works well covering pumps and other equipment. Large air-vacuumrelief valves easily fit inside these units for example. Mounting hardware included. Powder coated steel framework. Hinged with gate. 30"W x 48"H x 47"L. Forest Green. Made in U.S.A.

- Designed for angle pattern backflows
- Powder coated steel framework
- No sharp edges or corners
- Install with EncPad Enclosure Pad or concrete base
- Mounting hardware included
- Made in U.S.A.