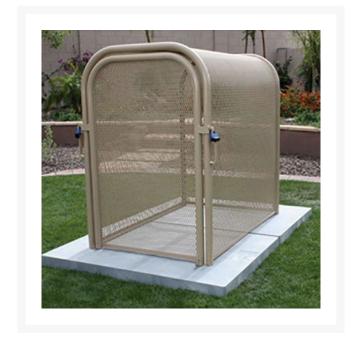

## Hinged w/Gate Enclosure - 24x40x38 Tan

## **Details**

The N Pattern enclosure is designed for angle pattern backflows but also works well covering pumps and other equipment. Large air-vacuumrelief valves easily fit inside these units for example. Mounting hardware included. Powder coated steel framework. Hinged with gate. 24"W x 40"H x 38"L. Woodland Tan. Made in U.S.A.

- Designed for angle pattern backflows
- Powder coated steel framework
- No sharp edges or corners
- Install with EncPad Enclosure Pad or concrete base
- Mounting hardware included
- Made in U.S.A.

## **Specifications**

Manufacturer GuardShack Color Tan

Internal Dimensions 24x40x38 in