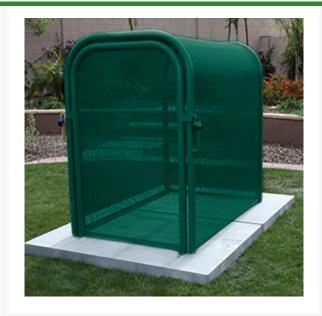

## Hinged w/Gate Enclosure - 24x40x38 Green

RGSE1019FG

## **Details**

The N Pattern enclosure is designed for angle pattern backflows but also works well covering pumps and other equipment. Large air-vacuum-relief valves easily fit inside these units for example. Mounting hardware included. Powder coated steel framework. Hinged with gate. 24"W x 40"H x 38"L. Forest Green. Made in U.S.A.

- Designed for angle pattern backflows
- Powder coated steel framework
- No sharp edges or corner
- Install with EncPad Enclosure Pad or concrete base
- Mounting hardware included
- Made in U.S.A.