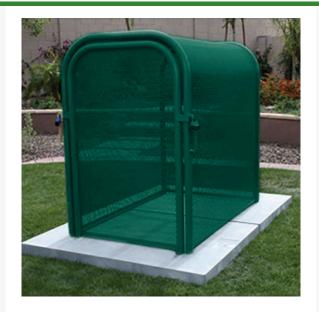

## Hinged w/Gate Enclosure - 24x40x31 Green

RGSE1018FG

## **Details**

The N Pattern enclosure is designed for angle pattern backflows but also works well covering pumps and other equipment. Large air-vacuum-relief valves easily fit inside these units for example. Mounting hardware included. Powder coated steel framework. Hinged with gate. 24" W x 40"H x 31L". Forest Green. Made in U.S.A

- Designed for angle pattern backflows
- Powder coated steel framework
- Install on EncPad Enclosure Pad or concrete base
- Mounting hardware included
- Made in U.S.A.

## **Specifications**

Manufacturer GuardShack Color Green Internal Dimensions 24x40x31 in

**Evergreen** 

C/. Bartomeu Amat, 2, Entlo 1 Terrassa, 08225 +34 931 130 054

https://evergreen.rrproducts.com/