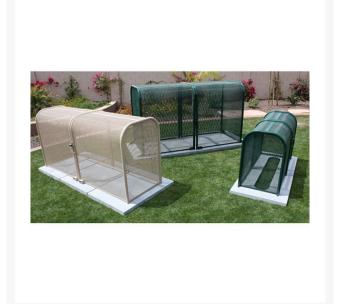

## 2PC Clamshell Enclosure - 30x48x99 Tan

## **Details**

The Clamshell Enclosure is perfect for 8" to 10" backflows with strainers and meters allowing the closest possible fit with the telescoping design. Two piece model for 2" to 8" backflow assemblies. Lock Shield Brackets and mounting hardware included. Install with EncPad Enclosure Pad or concrete base. Woodland Tan. Made in U.S.A..

- Fits 2 8 inch backflow assembly
- 2 piece enclosure
- Lock Shield Brackets included to ward off bolt cutters
- Install with EncPad Enclosure Pad or concrete base
- Mounting hardware included
- Made in U.S.A.

## **Specifications**

Manufacturer GuardShack

Color Tan

Internal Dimensions 30x48x99 in