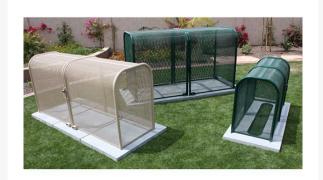

## **Details**

The Clamshell Enclosure is perfect for 8" to 10" backflows with strainers and meters allowing the closest possible fit with the telescoping design. Two piece model for 2" to 8" backflow assemblies. Lock Shield Brackets and mounting hardware included. Install with EncPad Enclosure Pad or concrete base. Woodland Tan. Made in U.S.A..

- Fits 2 8 inch backflow assemblies
- Two piece enclosure
- Lock Shield Brackets included to ward off bolt cutters
- Install with EncPad Enclosure Pad or concrete base
- Mounting hardware included
- Made in U.S.A.