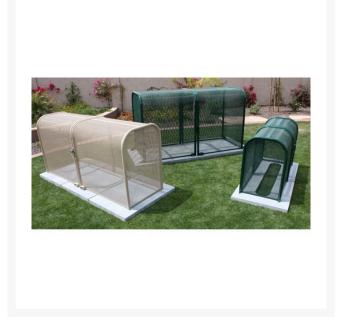

## **Details**

The Clamshell Enclosure is perfect for 8" to 10" backflows with strainers and meters allowing the closest possible fit with the telescoping design. Two piece enclosure for 2" to 8" backflow assemblies. Lock Shield Brackets and mounting hardware included. Install with EncPad Enclosure Pad or concrete base. Forest Green. Made in U.S.A.

- Fits 2 8 inch backflow assemblies
- 2 piece enclosure
- Lock Shield Brackets included to ward off bolt cutters
- Install with EncPad Enclosure Pad or concrete base
- Mounting hardware included
- Made in U.S.A.

## **Specifications**

Manufacturer GuardShack
Color Forest Green
Internal Dimensions 16x30x64 in
Material STEEL