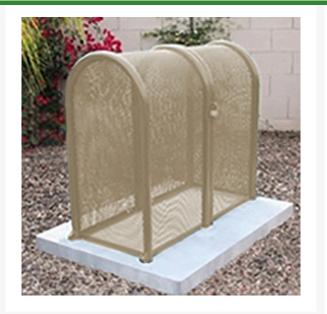

## **2PC Clamshell Enclosure - 16x48x39 Tan** RGSE1009TN

## Details

The powder coated steel tall hinged GS-M1 and GS-M2 body and gate models are perfect for extra tall pressure vacuum breakers and irrigation controlers. The GS-M3 and GS-M4 clamshell design models give complete access to enable one technician to service the valuable equipment. 15"W X 48"H X 39"L. Woodland Tan. Made in U.S.A.

- Rugged construction
- Hinged opening provides complete access so 1 technician can service
- Install with EncPad Enclosure or concrete base
- Lock Shield Brackets protect against bolt cutters
- Made in U.S.A.

## Specifications

| Manufacturer        | GuardShack  |
|---------------------|-------------|
| Manufacturer's      | GS-M4       |
| Model No            |             |
| Color               | Tan         |
| Internal Dimensions | 16x48x39 in |