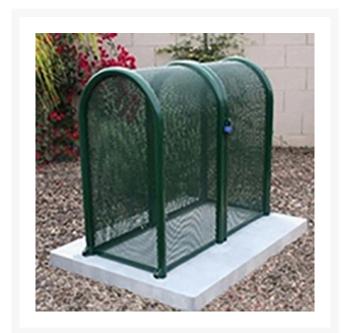

## **2PC Clamshell Enclosure - 16x48x39 Green**

RGSE1009FG

## **Details**

The powder coated steel tall hinged GS-M1 and GS-M2 body and gate models are perfect for extra tall pressure vacuum breakers and irrigation controlers. The GS-M3 and GS-M4 clamshell design models give complete access to enable one technician to service the valuable equipment. 16"W x 48"H x 39"L. Forest Green. Made in U.S.A.

- Rugged construction
- Hinged opening provides complete access so 1 technician can service
- Install with EncPad Enclosure or concrete base
- Lock Shield Brackets protect against bolt cutters
- Made in U.S.A.

## **Specifications**

Manufacturer GuardShack
Color Green
Internal Dimensions 16x48x39 in

**Evergreen** 

C/. Bartomeu Amat, 2, Entlo 1 Terrassa, 08225 +34 931 130 054

https://evergreen.rrproducts.com/