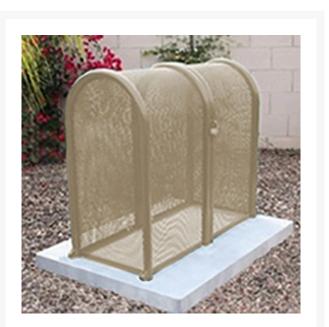

## **2PC Clamshell Enclosure - 16x37x39 Tan** RGSE1008TN

## Details

The powder coated steel tall hinged GS-M1 and GS-M2 body and gate models are perfect for extra tall pressure vacuum breakers and irrigation controlers. The GS-M3 and GS-M4 clamshell design models give complete access to enable one technician to service the valuable equipment. 16"W x 37"H x 39"L. Woodland Tan. Made in U.S.A.

- Fits all 1/2" 2" PVB assemblies
- Rugged construction with no sharp edges or corners
- Mounting hardware included
- Lock Shield Brackets protect against bolt cutters
- Install with EncPad Enclosure Pad or concrete base
- Made in U.S.A.

## **Specifications**

| Manufacturer        | GuardShack  |
|---------------------|-------------|
| Color               | Tan         |
| Internal Dimensions | 16x37x39 in |