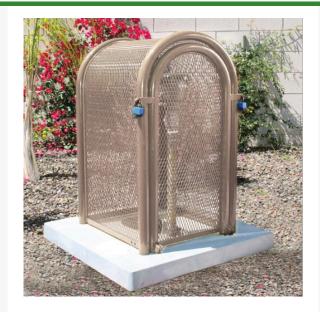

## Hinged w/Gate Enclosure - 16x48x18 Tan

RGSE1007TN

## **Details**

The powder coated steel tall hinged GS-M1 and GS-M2 body and gate models are perfect for extra tall pressure vacuum breakers and irrigation controlers. The GS-M3 and GS-M4 clamshell design models give complete access to enable one technician to service the valuable equipment. 16"W x 48"H x 18"L. Woodland Tan. Made in U.S.A.

- Rugged construction
- Hinged opening provides complete access so 1 technician can service
- Install with EncPad Enclosure or concrete base
- Lock Shield Brackets protect against bolt cutters
- Made in U.S.A.

## **Specifications**

Manufacturer GuardShack Manufacturer's GS-M2

Model No

Color Tan

Internal Dimensions 16x48x18 in