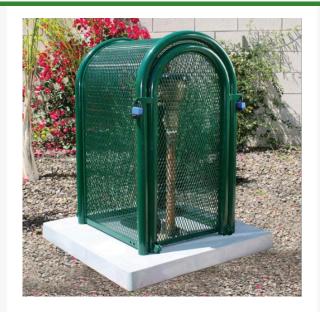

## Hinged w/Gate Enclosure - 16x48x18 Green

## **Details**

The powder coated steel tall hinged body GS-M2 model is perfect for extra tall pressure vacuum breakers and irrigation controlers. 16" W x 48"H x 18"L. Forest Green. Made in U.S.A.

- Rugged construction
- Hinged opening provides complete access so 1 technician can service
- Install with EncPad Enclosure or concrete base
- Lock Shield Brackets protect against bolt cutters
- Made in U.S.A.

## **Specifications**

Manufacturer GuardShack Manufacturer's GS-M2

Model No

Color Green

Internal Dimensions 16x48x18 in

**Evergreen** 

C/. Bartomeu Amat, 2, Entlo 1 Terrassa, 08225 +34 931 130 054

https://evergreen.rrproducts.com/