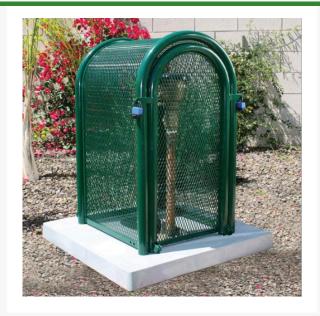

## Hinged w/Gate Enclosure - 16x37x18 Green

RGSE1006FG

## **Details**

The powder coated steel tall hinged body with gate GS-M1 model is perfect for extra tall pressure vacuum breakers and irrigation controllers. 16"W x 37"H x 18"L. Forest Green . Made in U.S.A.

- Rugged construction
- Hinged opening provides complete access so 1 technician can service
- Install with EncPad Enclosure or concrete base
- Lock Shield Brackets protect against bolt cutters

## **Specifications**

Manufacturer GuardShack Color Green Internal Dimensions 16x37x18 in

**Evergreen** 

C/. Bartomeu Amat, 2, Entlo 1 Terrassa, 08225 +34 931 130 054

https://evergreen.rrproducts.com/