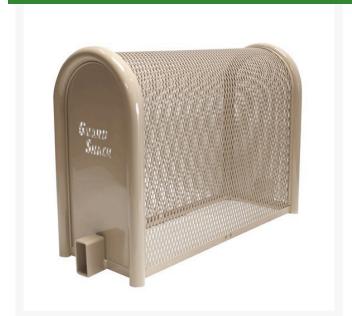

## Hinged Enclosure - 16x30x46 Tan RGSE1005TN

## **Details**

GuardShack powder coated enclosures offer great vandal and theft protection for your backflow, air vacuum, pumps and meters. Rugged welded construction of 1-1/4" schedule 40 steel framework and diamond-pattern expanded metal cage with tamper-resistant hardware to ensure durability and lower maintenance costs. No sharp edges or corners. Lock Shield Brackets protect against bolt cutters. Install with EncPad Enclosure Pad or concrete base. Powder coated Woodland Tan. Made in USA.

- Rugged construction
- No sharp edges or corners
- Mounting hardware included
- Lock Shield Brackets protect against bolt cutters
- Install with EncPad Enclosure Pad or concrete base
- Made in U.S.A.