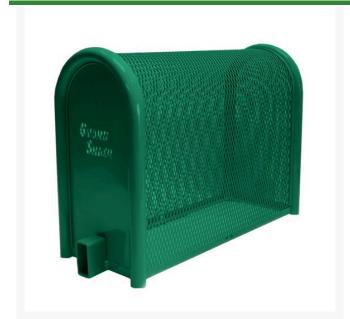

## Hinged Enclosure - 16x30x46 Green RGSE1005FG

## **Details**

GuardShack powder coated enclosures offer great vandal and theft protection for your backflow, air vacuum, pumps and meters. Rugged welded construction of 1-1/4" schedule 40 steel framework and diamond-pattern expanded metal cage with tamper-resistant hardware to ensure durability and lower maintenance costs. No sharp edges or corners. Lock Shield Brackets protect against bolt cutters. Install with EncPad Enclosure Pad or concrete base. Powder coated Forest Green. Made in USA.

- Rugged construction
- No sharp edges or corners
- Mounting hardware included
- Lock Shield Brackets protect against bolt cutters
- Install with EncPad Enclosure Pad or concrete base
- Made in U.S.A.

## **Specifications**

Manufacturer GuardShack Color Green Internal Dimensions 16x30x46 in

**Evergreen** 

C/. Bartomeu Amat, 2, Entlo 1 Terrassa, 08225 +34 931 130 054

https://evergreen.rrproducts.com/