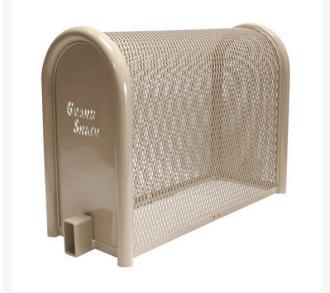

## Lift-Off Enclosure - 16x30x30 Tan

RGSE1004TN

## Details

GuardShack powder coated enclosures offer great vandal and theft protection for your backflow, air vacuum, pumps and meters. Rugged welded construction of 1-1/4" schedule 40 steel framework and diamond-pattern expanded metal cage with tamper-resistant hardware to ensure durability and lower maintenance costs. No sharp edges or corners. Lock Shield Brackets protect against bolt cutters. Install with EncPad Enclosure Pad or concrete base. Powder coated Woodland Tan. Made in USA.