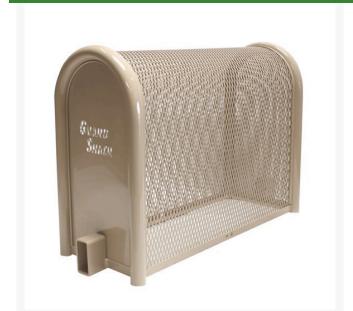

## Hinged Enclosure - 10x24x40 Tan RGSE1003TN

## **Details**

uardShack powder coated enclosures offer great vandal and theft protection for your backflow, air vacuum, pumps and meters. Rugged welded construction of 1-1/4" schedule 40 steel framework and diamond-pattern expanded metal cage with tamper-resistant hardware to ensure durability and lower maintenance costs. No sharp edges or corners. Lock Shield Brackets protect against bolt cutters. Install with EncPad Enclosure Pad or concrete base. Powder coated Woodland Tan. Made in USA.

- Rugged construction
- No sharp edges or corners
- Mounting hardware included
- Lock Shield Brackets protect against bolt cutters
- Install with EncPad Enclosure Pad or concrete base
- Made in U.S.A.

## **Specifications**

Manufacturer GuardShack

Color Tan

Internal Dimensions 10x24x40 in

**Evergreen** 

C/. Bartomeu Amat, 2, Entlo 1 Terrassa, 08225 +34 931 130 054

https://evergreen.rrproducts.com/