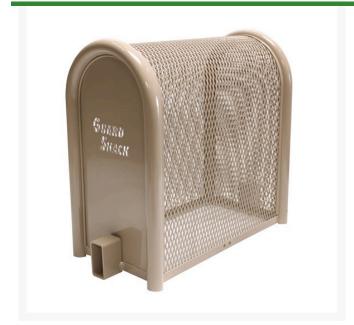

## Lift-Off Enclosure - 10x24x22 Tan

RGSE1001TN

## **Details**

GuardShack powder coated enclosures offer great vandal and theft protection for your backflow, air vacuum, pumps and meters. Rugged welded construction of 1-1/4" schedule 40 steel framework and diamond-pattern expanded metal cage with tamper-resistant hardware to ensure durability and lower maintenance costs. No sharp edges or corners. Lock Shield Brackets protect against bolt cutters. Install with EncPad Enclosure Pad or concrete base. Powder coated Woodland Tan. Made in USA.

- Rugged construction
- No sharp edges or corners
- Mounting hardware included
- Lock Shield Brackets protect against bolt cutters
- Install with EP-1 EncPad Enclosure Pad or concrete base
- Made in U.S.A.

## **Specifications**

Manufacturer GuardShack

Color Tan

Internal Dimensions 10x24x22 in

**Evergreen** 

C/. Bartomeu Amat, 2, Entlo 1 Terrassa, 08225 +34 931 130 054

https://evergreen.rrproducts.com/