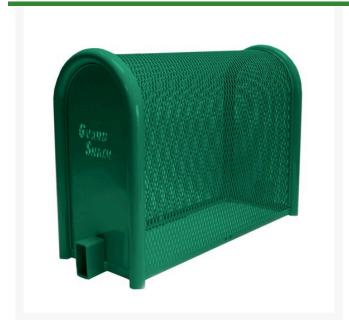

## Hinged Enclosure - 10x24x40 Green RGSE1003FG

## **Details**

GuardShack powder coated enclosures offer great vandal and theft protection for your backflow, air vacuum, pumps and meters. Rugged welded construction of 1-1/4" schedule 40 steel framework and diamond-pattern expanded metal cage with tamper-resistant hardware to ensure durability and lower maintenance costs. No sharp edges or corners. Lock Shield Brackets protect against bolt cutters. Powder coated Forest Green. Made in USA.

- Rugged construction
- No sharp edges or corners
- Mounting hardware included
- Lock Shield Brackets protect against bolt cutters
- Install with EncPad Enclosure Pad or concrete base
- Made in U.S.A.

## **Specifications**

Manufacturer GuardShack
Color Green
Internal Dimensions 10x24x40 in

**Evergreen** 

C/. Bartomeu Amat, 2, Entlo 1 Terrassa, 08225 +34 931 130 054

https://evergreen.rrproducts.com/