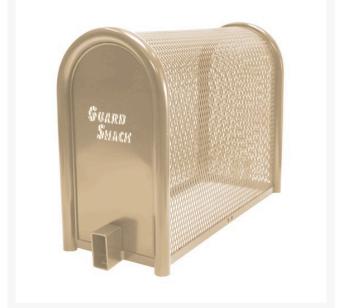

## Lift-Off Enclosure - 10x24x30 Tan

RGSE1002TN

## Details

GuardShack powder coated enclosures offer great vandal and theft protection for your backflow, air vacuum, pumps and meters. Rugged welded construction of 1-1/4" schedule 40 steel framework and diamond-pattern expanded metal cage with tamper-resistant hardware to ensure durability and lower maintenance costs. No sharp edges or corners. Lock Shield Brackets protect against bolt cutters. Powder coated Woodland Tan. Made in USA.