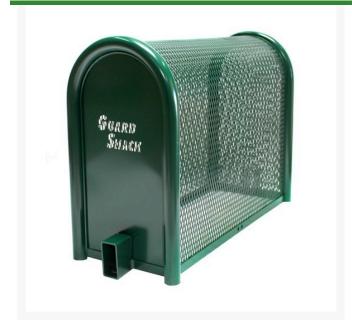

## Lift-Off Enclosure - 10x24x30 Green

RGSE1002FG

## **Details**

GuardShack powder coated enclosures offer great vandal and theft protection for your backflow, air vacuum, pumps and meters. Rugged welded construction of 1-1/4" schedule 40 steel framework and diamond-pattern expanded metal cage with tamper-resistant hardware to ensure durability and lower maintenance costs. No sharp edges or corners. Lock Shield Brackets protect against bolt cutters. Powder coated Forest Green. Made in USA.

## **Specifications**

Manufacturer GuardShack Color Green Internal Dimensions 10x24x30 in

**Evergreen** 

C/. Bartomeu Amat, 2, Entlo 1 Terrassa, 08225 +34 931 130 054