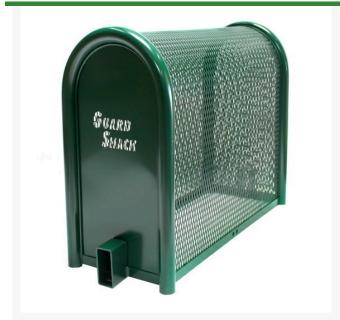

## Lift-Off Enclosure - 10x24x22 Green

## **Details**

GuardShack powder coated enclosures offer great vandal and theft protection for your backflow, air vacuum, pumps and meters. Rugged welded construction of 1-1/4" schedule 40 steel framework and diamond-pattern expanded metal cage with tamper-resistant hardware to ensure durability and lower maintenance costs. No sharp edges or corners. Lock Shield Brackets protect against bolt cutters. Install with EncPad Enclosure Pad or concrete base. 10"W x 24"H x 22"L. Forest Green. Made in USA.

- Rugged construction
- Lock Shield Brackets protect against bolt cutters
- No sharp edges or corners
- Mounting Hardware included
- Install with EP-1 EncPad Enclosure Pad or concrete base
- Made in U.S.A.

## **Specifications**

Manufacturer GuardShack
Color Green
Internal Dimensions 10x24x22 in
Material STEEL

**Evergreen** 

C/. Bartomeu Amat, 2, Entlo 1 Terrassa, 08225 +34 931 130 054

https://evergreen.rrproducts.com/