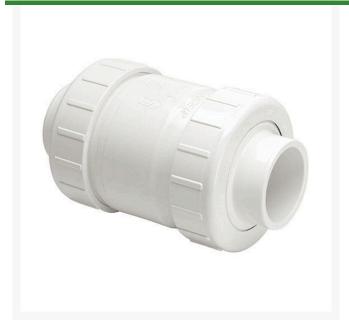

## **Details**

Designed for optimum flow, quick response and positive shut off with minimum turbulence, this rugged industrial grade Swing Check Valve is used in a wide variety of industrial and chemical processing applications where high volume fluid transfer is required. Suitable for horizontal or vertical applications. Available in flanged style IPS sizes 3/4" through 8". Pressure Rating @ 73F (23C), Water Full Flow (open)150 psi. Back Pressure (closed)75 psi. Maximum Service Temperature: 140F (60C). Temperature/Pressure de-ratings apply. EPDM Seat Stainless Steel Spring Assisted (non-adjustable).

## **Specifications**

Manufacturer Spears Seal Type EPDM

**Evergreen** 

C/. Bartomeu Amat, 2, Entlo 1 Terrassa, 08225 +34 931 130 054

https://evergreen.rrproducts.com/