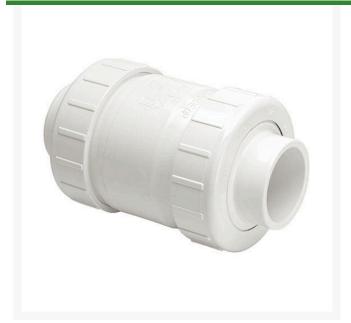

## 4 PVC CI Tu Utility Spg Check Valve (Soc)

RGS1780C40

## **Details**

Designed for optimum flow, quick response and positive shut off with minimum turbulence, this rugged industrial grade Swing Check Valve is used in a wide variety of industrial and chemical processing applications where high volume fluid transfer is required. Suitable for horizontal or vertical applications. Available in flanged style IPS sizes 3/4" through 8". Pressure Rating @ 73F (23C), Water Full Flow (open)150 psi. Back Pressure (closed)75 psi. Maximum Service Temperature: 140F (60C). Temperature/Pressure de-ratings apply. EPDM Seat Stainless Steel Spring Assisted (non-adjustable).