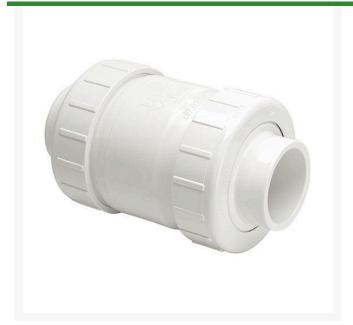

## 1-1/2 PVC CI Tu Utlty Spg Check Valve Sr

## **Details**

Designed for optimum flow, quick response and positive shut off with minimum turbulence, this rugged industrial grade Swing Check Valve is used in a wide variety of industrial and chemical processing applications where high volume fluid transfer is required. Suitable for horizontal or vertical applications. Available in flanged style IPS sizes 3/4" through 8". Pressure Rating @ 73F (23C), Water Full Flow (open)150 psi. Back Pressure (closed)75 psi. Maximum Service Temperature: 140F (60C). Temperature/Pressure de-ratings apply. EPDM Seat Stainless Steel Spring Assisted (non-adjustable).