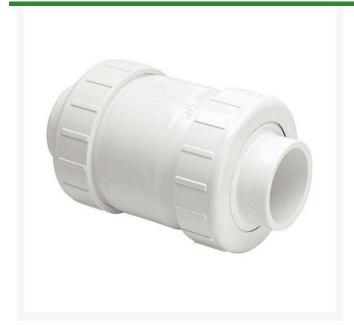

## 3/4 PVC CI Tu Utlty Sp Check Valve Srthd

RGS1780C07FSR

## **Details**

Designed for optimum flow, quick response and positive shut off with minimum turbulence, this rugged industrial grade Swing Check Valve is used in a wide variety of industrial and chemical processing applications where high volume fluid transfer is required. Suitable for horizontal or vertical applications. Available in flanged style IPS sizes 3/4" through 8". Pressure Rating @ 73F (23C), Water Full Flow (open)150 psi. Back Pressure (closed)75 psi. Maximum Service Temperature: 140F (60C). Temperature/Pressure de-ratings apply. EPDM Seat Stainless Steel Spring Assisted (non-adjustable).