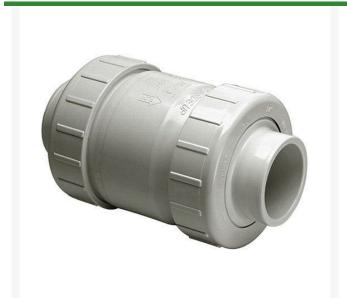

## 4 PVC Cl Tu Utility Swg Check Valve (Soc) RGS1720C40

## **Details**

Designed for optimum flow, quick response and positive shut off with minimum turbulence, this rugged industrial grade Swing Check Valve is used in a wide variety of industrial and chemical processing applications where high volume fluid transfer is required. Suitable for horizontal or vertical applications. Available in flanged style IPS sizes 3/4" through 8". Pressure Rating @ 73F (23C), Water Full Flow (open)150 psi. Back Pressure (closed)75 psi. Maximum Service Temperature 140F (60C). Temperature/Pressure De-ratings Apply EPDM Seat.

## **Specifications**

Manufacturer Spears Seal Type EPDM

**Evergreen** 

C/. Bartomeu Amat, 2, Entlo 1 Terrassa, 08225 +34 931 130 054

https://evergreen.rrproducts.com/