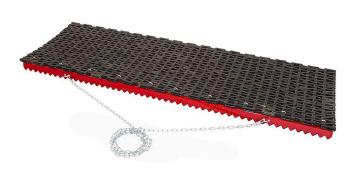

## Details

This unique drag mat is made of industrial grade recycled rubber with a reversible blade to scarify and plane. The heavy-duty steel lead bar is designed with one side serrated and one side smooth to break up hard-packed surfaces. Then groom and smooth to a "ready to play" condition. Will not rust or kink. Includes scarifier bar with 10 feet of heavyduty pull chain with cushioned hand grip. 18 month warranty.

## Specifications

Manufacturer Dimensions Weight (lbs) New Stripe 6 ft. W x 2 ft. L 60 lb