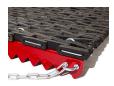

## Details

This unique drag mat is made of industrial grade recycled rubber with a reversible blade to scarify and plane. The heavy-duty steel lead bar is designed with one side serrated and one side smooth to break up hard-packed surfaces. Then groom and smooth to a "ready to play" condition. Will not rust or kink. Includes scarifier bar with 10 feet of heavyduty pull chain with cushioned hand grip. 18 month warranty.

## Specifications

Manufacturer Dimensions Weight (lbs) New Stripe 6 ft. W x 2 ft. L 60 lb