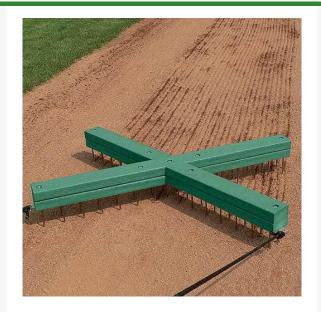

## **Details**

Scarify baselines, cutouts and home plate areas. This recycled wood nail drag features 60 spikes pulled in either the 3' wide or 2' wide direction by changing tow rope connection point. Fits between three-foot line and foul line on first base baseline. Complete with handle and pull rope.

- Drags in both directions by changing rope connection point
- Handle and pull rope included
- Fits between three-foot line and foul line on first base baseline