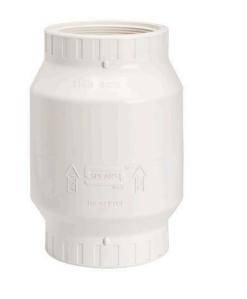

## **4 PVC Utility Swing Check Vlv Srthd** RGS152040FSR

## Details

Pressure Rating @ 73 F, Water Full Flow (open): 150 psi, Back Pressure (closed): 75 psi, Maximum Service Temperature 140 F. Temperature Pressure Deratings Apply. EPDM Seat General Installation Information: Swing check valves are designed for horizontal installations but may be installed in upflow only vertical position. Check valves MUST be installed with the valve FLOW arrow pointing in the direction of the flow. Do not install valve upside down. Flow velocity should not exceed 5'/sec. Minimum opening pressure less than 0.5 psi.