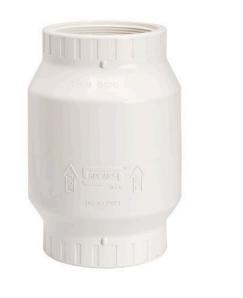

## 4 PVC Utiliy Swing Check Valve Thd

RGS152040F

## Details

Pressure Rating @ 73 F, Water Full Flow (open): 150 psi, Back Pressure (closed): 75 psi, Maximum Service Temperature 140 F. Temperature Pressure Deratings Apply. EPDM Seat General Installation Information: Swing check valves are designed for horizontal installations but may be installed in upflow only vertical position. Check valves MUST be installed with the valve FLOW arrow pointing in the direction of the flow. Do not install valve upside down. Flow velocity should not exceed 5'/sec. Minimum opening pressure less than 0.5 psi.

## Specifications

Manufacturer Manufacturer's Model No Seal Type Spears S1520-40F

EPDM