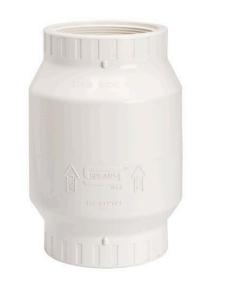

## **3 PVC Utility Swing Check Vlv Srthd** RGS152030FSR

## Details

Pressure Rating @ 73 F, Water Full Flow (open): 150 psi, Back Pressure (closed): 75 psi, Maximum Service Temperature 140 F. Temperature Pressure Deratings Apply. EPDM Seat General Installation Information: Swing check valves are designed for horizontal installations but may be installed in upflow only vertical position. Check valves MUST be installed with the valve FLOW arrow pointing in the direction of the flow. Do not install valve upside down. Flow velocity should not exceed 5'/sec. Minimum opening pressure less than 0.5 psi.