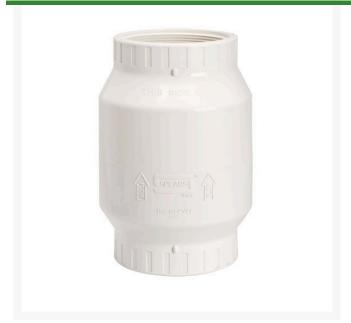

## 2 PVC Utility Swing Check Valve (Soc)

## **Details**

Pressure Rating @ 73 F, Water Full Flow (open): 150 psi, Back Pressure (closed): 75 psi, Maximum Service Temperature 140 F. Temperature Pressure Deratings Apply. EPDM Seat General Installation Information: Swing check valves are designed for horizontal installations but may be installed in upflow only vertical position. Check valves MUST be installed with the valve FLOW arrow pointing in the direction of the flow. Do not install valve upside down. Flow velocity should not exceed 5'/sec. Minimum opening pressure less than 0.5 psi.

## **Specifications**

Manufacturer Spears
Box Quantity 15
Fitting Size 2
Package Quantity 1
Seal Type EPDM

**Evergreen** 

C/. Bartomeu Amat, 2, Entlo 1 Terrassa, 08225 +34 931 130 054

https://evergreen.rrproducts.com/