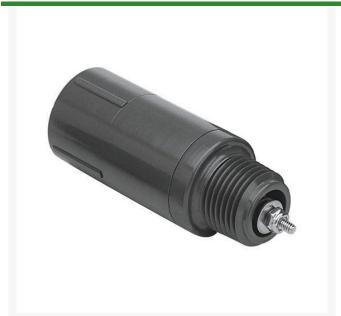

## **1/2 Adjustable Spring Check Vlv Mpt** RGS110105

## **Details**

Fipt x Mipt/Mipt x Fipt: Pressure Rating @ 73F (23C), Water 200 psi. Maximum Service Temperature PVC = 140F (60C) Temperature/Pressure De-ratings Apply. Fipt x Fipt: 2 - 14 lbs. Adjustable Spring Tension (5 to 32 feet of head) Factory Preset to Approx. 5 psi (12 feet of head) Each full turn of adjustment nut = 1 psi (2.3 feet of head). Stainless Steel Adjustment Hardware EPDM Seat.