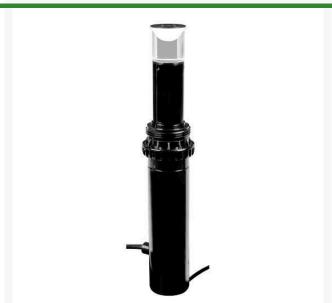

## **Retract-A-Light Pro-Series LED Light Fixture**

RGRL-9L

## **Details**

An elegant yet simple bollard design, the fixture is completely sealed to protect it from moisture and debris. Triggered by the timer, air raises the light from the fixture and the LED is illuminated, shedding light approximately 8' in diameter. 1/4" tee connector included with each fixture. Fixture dimensions: 2-1/2" dia x 11" tall. Elevates 5-1/2".