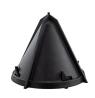

## **Details**

Plant flowers in record time with little effort and save labor costs! This cone shaped planter attaches to any straight shaft trimmer to cut a 6" diameter hole, 7" deep in a matter of seconds. The 4 vertical cutting blades cut with no airborne debris while producing a clean, neat hole. Operator stands at a 5 foot distance to work around existing plants without damage. Lightweight, durable plastic construction. Weighs less than 1 lb.

## **Specifications**

| Manufacturer     | Powerhead |
|------------------|-----------|
| Cutting Depth    | 6 in      |
| Trimmer Diameter | 6 in      |
| Weight (lbs)     | 1 lb      |

**Evergreen** 

C/. Bartomeu Amat, 2, Entlo 1 Terrassa, 08225 +34 931 130 054