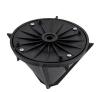

## **Details**

Plant flowers in record time with little effort and save labor costs! This cone shaped planter attaches to any straight shaft trimmer to cut a 6" diameter hole, 7" deep in a matter of seconds. The 4 vertical cutting blades cut with no airborne debris while producing a clean, neat hole. Operator stands at a 5 foot distance to work around existing plants without damage. Lightweight, durable plastic construction. Weighs less than 1 lb.

## **Specifications**

| Manufacturer     | Powerhead |
|------------------|-----------|
| Cutting Depth    | 6 in      |
| Trimmer Diameter | 6 in      |
| Weight (lbs)     | 1 lb      |

**Evergreen** 

C/. Bartomeu Amat, 2, Entlo 1 Terrassa, 08225 +34 931 130 054