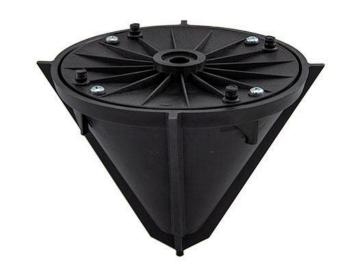

## **Details**

Plant flowers in record time with little effort and save labor costs! This cone shaped planter attaches to any straight shaft trimmer to cut a 6" diameter hole, 7" deep in a matter of seconds. The 4 vertical cutting blades cut with no airborne debris while producing a clean, neat hole. Operator stands at a 5 foot distance to work around existing plants without damage. Lightweight, durable plastic construction. Weighs less than 1 lb.

## **Specifications**

| Manufacturer     | Powerhead |
|------------------|-----------|
| Cutting Depth    | 6 in      |
| Trimmer Diameter | 6 in      |
| Weight (lbs)     | 1 lb      |

**Evergreen** 

C/. Bartomeu Amat, 2, Entlo 1 Terrassa, 08225 +34 931 130 054