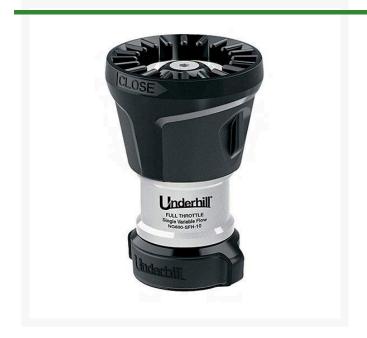

## Underhill Magnum UltraMax Full Throttle 15-40 gpm (57-151L/MIN.) 1in FHT

RGNG600-SFH-10

## **Details**

The Premium Pro Full Throttle Nozzle is designed with high strength aircraft aluminum composite material and TPR rubber for durability providing a dual variable flow nozzle at an economy price. Delivers steady maximum volume fog, jet stream and fan patterns. Flow range 15-40 GPM (57-151 L/min). 600 PSI working pressure. 1 in. outlet.

- Multi-Pattern Spray: Fog, Jet Stream, Fan
- 15-40 GPM (57-151 L-min)
- Fits 1 in. Hose
- 600 PSI Working Pressure

## **Specifications**

Manufacturer Underhill Flow Rate 15-40 gpm Inlet Size 1 in

**Evergreen** 

C/. Bartomeu Amat, 2, Entlo 1 Terrassa, 08225 +34 931 130 054

https://evergreen.rrproducts.com/