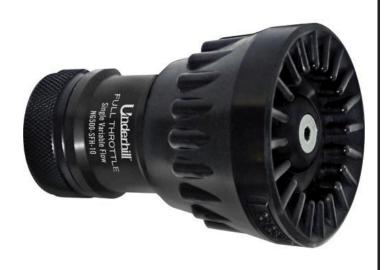

## Underhill Magnum UltraMax Full Throttle Nozzle - 3/4in FHT - High Volume

RGNG500-SFH-75

## **Details**

The professional Full Throttle High Flow Nozzle delivers steady, maximum volume fog, jet stream and fan patterns and is virturally indestructable and lead proof. Made with a heavy-duty ball valve and on/off pull control handle. Rated 600 PSI working pressure. This High Flow nozzle features 15-40 GPM (57-151 L/min). 3/4in FHT inlet. Made in U.S.A.

- Premium Plus High Flow Full Throttle Nozzle
- Range 15-40 GPM (57-151 L/min)
- Single Variable Flow
- Delivers Stead Maximum Volume Fog, Jet Stream and Fan Patterns
- Heavy Duty Ball Valve and On/Off Pull Control Handle
- Made of Aircraft Aluminun, Stainless Steel and TPR Rubber
- 600 PSI Working Pressure
- 3/4in FHT Inlet