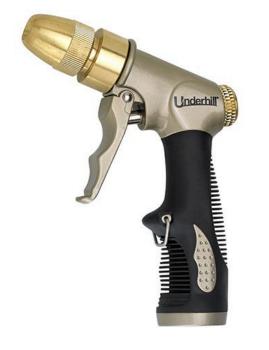

## Underhill Prospray Gun - Gold Series -Adjustable Pistol Spray

RGNG200-P

## Details

The Gold Series ProSpray Variable Spray Gun adjusts from jet spray to fan spray pattern simply by twisting the end of the spray head. This heavy-duty, economical nozzle is of metal-zinc/brass construction and features a smooth trigger operation and no leak design. Complete with rubber comfort grip handle plus a locking clip to reduce hand fatigue. Use with 3/4" hose inlet.

- Variable Spray Pattern
- Metal/Zinc / Brass Construction
- Smooth Action Trigger with Holding Clip
- No Lead Design
- Lightweight
- Fits 3/4in FHT Inlets

## Specifications

Manufacturer Inlet Size Underhill 3/4 in