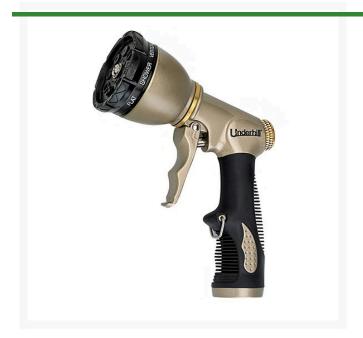

## Underhill Patternmastertm - Gold Series Nozzle - 8 Selectable Spray Patterns

**RGNG200-8S** 

## **Details**

The Gold Series Pattern Master multi-pattern spray nozzle features eight easy-click selectable spray patterns. This heavy-duty economical nozzle is constructed of metal-zinc alloy/brass with high pressure performance and no leak design. Complete with rubber comfort grip handle plus a locking clip to reduce hand fatigue. Use with 3/4" FHT hose inlet.

- 8 Easy-Click Selectable Patterns
- Smooth Action Trigger with Holding Cup
- Lightweight
- Fits 3/4in Hose Inlet