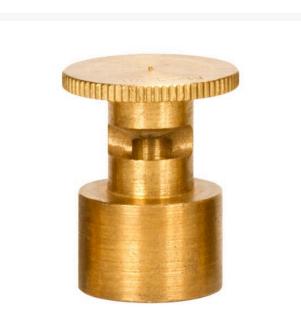

## Mist Nozzle - 3/8 Circle RGM2038

## Details

Precision machined from yellow brass bar stock, these nozzles are manufactured to the highest industry standards. May be used on pop-up sprinklers in lawn areas or on adapters for shrub and planter watering. Efficient for low operating pressures. May be affixed to model PP-M, PPH-M, BP-M, and BPH-M pop-up sprinklers and CTA-M and CSA-M adapters. 5/8-27 inlet thread.