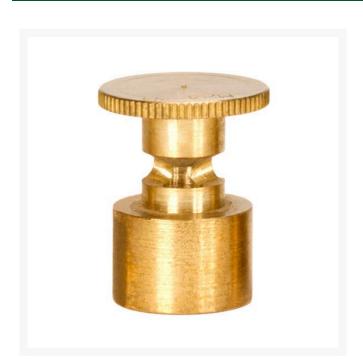

## Mist Nozzle - 2/3 Circle RGM1523

## **Details**

Precision machined from yellow brass bar stock, these nozzles are manufactured to the highest industry standards. May be used on pop-up sprinklers in lawn areas or on adapters for shrub and planter watering. Efficient for low operating pressures. May be affixed to model PP-M, PPH-M, BP-M, and BPH-M pop-up sprinklers and CTA-M and CSA-M adapters. 5/8-27 inlet thread.