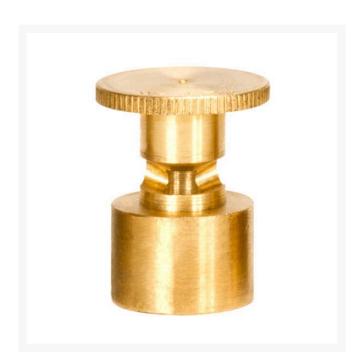

## Mist Nozzle - 5/8 Circle RGM1258

## **Details**

Precision machined from yellow brass bar stock, these nozzles are manufactured to the highest industry standards. May be used on pop-up sprinklers in lawn areas or on adapters for shrub and planter watering. Efficient for low operating pressures. May be affixed to model PP-M, PPH-M, BP-M, and BPH-M pop-up sprinklers and CTA-M and CSA-M adapters. 5/8-27 inlet thread.