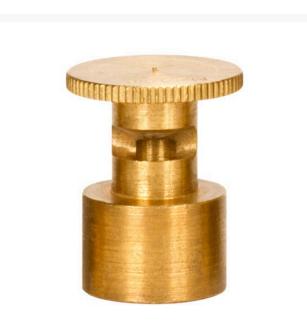

## Mist Nozzle - 3/8 Circle RGM1038

## Details

Precision machined from yellow brass bar stock, these nozzles are manufactured to the highest industry standards. May be used on pop-up sprinklers in lawn areas or on adapters for shrub and planter watering. Efficient for low operating pressures. May be affixed to model PP-M, PPH-M, BP-M, and BPH-M pop-up sprinklers and CTA-M and CSA-M adapters. 5/8-27 inlet thread.