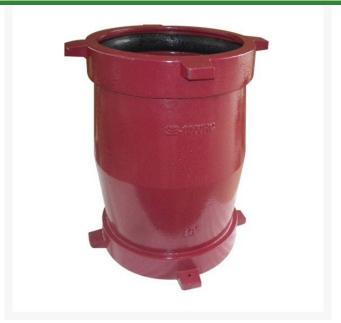

## Leemco Coupling - 8" (Not Suited For Repairs)

RGLSB-88C

## Details

Leemco fittings mechanically attach to one another with SB-LK links that are supplied and attached to the purchased fitting. As an example, all SBR's and plugs are supplied with SB-LK links that attach to a fitting. There is no need to order separate links or wooden wedges. Leemco Fittings have four lugs on fittings that enable Leemco joint restraints to be attached conveniently for different applications. Vertically located lugs are ideal for Leemco LH-Series joint restraints. Horizontal lugs are convenient for SBR's and plugs. Optional fused epoxy coating is applied to the inside and outside of the fitting which helps protect against high corrosive soil conditions and acidic water created by todays chemical injector and sulfur burner systems.